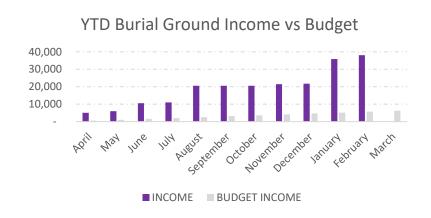

## **Commentary:**

Burial Ground income considerably higher than anticipated so early on

## Supporting Numbers

| 2024/25   | GENERAL |             |        |                    |                  |             |                    |                        | BURIAL GROUND |             |                       |                  |        |
|-----------|---------|-------------|--------|--------------------|------------------|-------------|--------------------|------------------------|---------------|-------------|-----------------------|------------------|--------|
|           | INCOME  | EXPENDITURE | NET    | BUDGET EXPENDITURE | BUDGET<br>INCOME | BANK<br>BAL | RESERVE<br>BALANCE | UNITY (CIL)<br>BALANCE | INCOME        | EXPENDITURE | BUDGET<br>EXPENDITURE | BUDGET<br>INCOME | NET    |
| B/F       | _       | -           | -      | -                  |                  | 9768        | 31024              | 70702                  | -             | -           | -                     |                  | -      |
| April     | 15,606  | 7,229       | 8,378  | 7,873              | 11,047           | 6,094       | 43,076             | 70,720                 | 5,090         | 370         | 375                   | 517              | 4,721  |
| May       | 21,142  | 10,517      | 10,625 | 11,103             | 11,588           | 8,287       | 43,131             | 70,720                 | 5,990         | 739         | 925                   | 1,033            | 5,251  |
| June      | 25,782  | 13,208      | 12,574 | 13,493             | 12,130           | 9,732       | 43,202             | 67,053                 | 10,559        | 1,109       | 1,300                 | 1,550            | 9,451  |
| July      | 35,876  | 15,412      | 20,464 | 16,150             | 12,672           | 17,548      | 43,271             | 67,053                 | 20,584        | 1,478       | 1,675                 | 2,067            | 19,106 |
| August    | 37,122  | 19,715      | 17,408 | 18,726             | 13,213           | 11,849      | 43,342             | 67,053                 | 21,759        | 1,848       | 2,050                 | 2,583            | 19,912 |
| September | 47,459  | 23,014      | 24,444 | 20,949             | 24,020           | 17077       | 43414              | 67053                  | 22199         | 1848        | 2,425                 | 3,100            | 18,532 |
| October   | 49,891  | 25,811      | 24080  | 24,775             | 24,562           | 14439       | 43553              | 67030                  | 22199         | 1848        | 4,075                 | 3,617            | 18,163 |
| November  | 50,262  | 28,252      | 22,010 | 27,848             | 25,104           | 14,505      | 43,621             | 67,030                 | 21,414        | 2,956       | 4,450                 | 4,133            | 18,458 |
| December  | 50,484  | 29,790      | 20,694 | 29,391             | 25,645           | 10,170      | 43,621             | 67,018                 | 21,759        | 2,956       | 4,450                 | 4,650            | 18,803 |
| January   | 62,149  | 29,721      | 32,428 | 30,813             | 26,187           | 20,103      | 43,690             | 67,011                 | 34,249        | 3,326       | 4,450                 | 5,167            | 30,924 |
| February  | 66,032  | 29,652      | 36,380 | 32,551             | 26,729           | 22,187      | 43,759             | 67,011                 | 38,064        | 3,326       | 4,450                 | 5,683            | 34,739 |
| March     |         |             | -      | 34,414             | 27,270           |             |                    |                        |               |             | 4,450                 | 6,200            | _      |
| Year End  |         |             | -      |                    |                  |             |                    |                        |               |             |                       |                  |        |