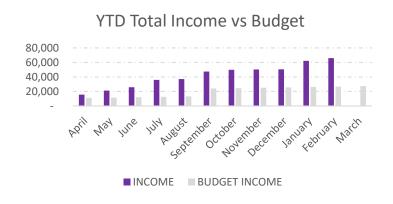

## Supporting Numbers

| 2024/25   | GENERAL |             |        |                    |                  |             |                    |                        | BURIAL GROUND |             |                       |                  |        |
|-----------|---------|-------------|--------|--------------------|------------------|-------------|--------------------|------------------------|---------------|-------------|-----------------------|------------------|--------|
|           | INCOME  | EXPENDITURE | NET    | BUDGET EXPENDITURE | BUDGET<br>INCOME | BANK<br>BAL | RESERVE<br>BALANCE | UNITY (CIL)<br>BALANCE | INCOME        | EXPENDITURE | BUDGET<br>EXPENDITURE | BUDGET<br>INCOME | NET    |
| B/F       | _       | -           | -      | -                  |                  | 9768        | 31024              | 70702                  | -             | -           | -                     |                  | -      |
| April     | 15,606  | 7,229       | 8,378  | 7,873              | 11,047           | 6,094       | 43,076             | 70,720                 | 5,090         | 370         | 375                   | 517              | 4,721  |
| May       | 21,142  | 10,517      | 10,625 | 11,103             | 11,588           | 8,287       | 43,131             | 70,720                 | 5,990         | 739         | 925                   | 1,033            | 5,251  |
| June      | 25,782  | 13,208      | 12,574 | 13,493             | 12,130           | 9,732       | 43,202             | 67,053                 | 10,559        | 1,109       | 1,300                 | 1,550            | 9,451  |
| July      | 35,876  | 15,412      | 20,464 | 16,150             | 12,672           | 17,548      | 43,271             | 67,053                 | 20,584        | 1,478       | 1,675                 | 2,067            | 19,106 |
| August    | 37,122  | 19,715      | 17,408 | 18,726             | 13,213           | 11,849      | 43,342             | 67,053                 | 21,759        | 1,848       | 2,050                 | 2,583            | 19,912 |
| September | 47,459  | 23,014      | 24,444 | 20,949             | 24,020           | 17077       | 43414              | 67053                  | 22199         | 1848        | 2,425                 | 3,100            | 18,532 |
| October   | 49,891  | 25,811      | 24080  | 24,775             | 24,562           | 14439       | 43553              | 67030                  | 22199         | 1848        | 4,075                 | 3,617            | 18,163 |
| November  | 50,262  | 28,252      | 22,010 | 27,848             | 25,104           | 14,505      | 43,621             | 67,030                 | 21,414        | 2,956       | 4,450                 | 4,133            | 18,458 |
| December  | 50,484  | 29,790      | 20,694 | 29,391             | 25,645           | 10,170      | 43,621             | 67,018                 | 21,759        | 2,956       | 4,450                 | 4,650            | 18,803 |
| January   | 62,149  | 29,721      | 32,428 | 30,813             | 26,187           | 20,103      | 43,690             | 67,011                 | 34,249        | 3,326       | 4,450                 | 5,167            | 30,924 |
| February  | 66,032  | 29,652      | 36,380 | 32,551             | 26,729           | 22,187      | 43,759             | 67,011                 | 38,064        | 3,326       | 4,450                 | 5,683            | 34,739 |
| March     |         |             | -      | 34,414             | 27,270           |             |                    |                        |               |             | 4,450                 | 6,200            | _      |
| Year End  |         |             | -      |                    |                  |             |                    |                        |               |             |                       |                  |        |