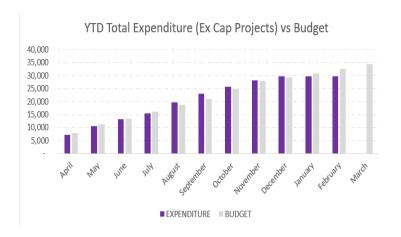

## Supporting Numbers

| 2024/25   | GENERAL |             |        |                    |                  |             |                    |                        | BURIAL GROUND |             |                       |                  |        |
|-----------|---------|-------------|--------|--------------------|------------------|-------------|--------------------|------------------------|---------------|-------------|-----------------------|------------------|--------|
|           | INCOME  | EXPENDITURE | NET    | BUDGET EXPENDITURE | BUDGET<br>INCOME | BANK<br>BAL | RESERVE<br>BALANCE | UNITY (CIL)<br>BALANCE | INCOME        | EXPENDITURE | BUDGET<br>EXPENDITURE | BUDGET<br>INCOME | NET    |
| B/F       | _       | -           | -      | -                  |                  | 9768        | 31024              | 70702                  | -             | -           | -                     |                  | -      |
| April     | 15,606  | 7,229       | 8,378  | 7,873              | 11,047           | 6,094       | 43,076             | 70,720                 | 5,090         | 370         | 375                   | 517              | 4,721  |
| May       | 21,142  | 10,517      | 10,625 | 11,103             | 11,588           | 8,287       | 43,131             | 70,720                 | 5,990         | 739         | 925                   | 1,033            | 5,251  |
| June      | 25,782  | 13,208      | 12,574 | 13,493             | 12,130           | 9,732       | 43,202             | 67,053                 | 10,559        | 1,109       | 1,300                 | 1,550            | 9,451  |
| July      | 35,876  | 15,412      | 20,464 | 16,150             | 12,672           | 17,548      | 43,271             | 67,053                 | 20,584        | 1,478       | 1,675                 | 2,067            | 19,106 |
| August    | 37,122  | 19,715      | 17,408 | 18,726             | 13,213           | 11,849      | 43,342             | 67,053                 | 21,759        | 1,848       | 2,050                 | 2,583            | 19,912 |
| September | 47,459  | 23,014      | 24,444 | 20,949             | 24,020           | 17077       | 43414              | 67053                  | 22199         | 1848        | 2,425                 | 3,100            | 18,532 |
| October   | 49,891  | 25,811      | 24080  | 24,775             | 24,562           | 14439       | 43553              | 67030                  | 22199         | 1848        | 4,075                 | 3,617            | 18,163 |
| November  | 50,262  | 28,252      | 22,010 | 27,848             | 25,104           | 14,505      | 43,621             | 67,030                 | 21,414        | 2,956       | 4,450                 | 4,133            | 18,458 |
| December  | 50,484  | 29,790      | 20,694 | 29,391             | 25,645           | 10,170      | 43,621             | 67,018                 | 21,759        | 2,956       | 4,450                 | 4,650            | 18,803 |
| January   | 62,149  | 29,721      | 32,428 | 30,813             | 26,187           | 20,103      | 43,690             | 67,011                 | 34,249        | 3,326       | 4,450                 | 5,167            | 30,924 |
| February  | 66,032  | 29,652      | 36,380 | 32,551             | 26,729           | 22,187      | 43,759             | 67,011                 | 38,064        | 3,326       | 4,450                 | 5,683            | 34,739 |
| March     |         |             | -      | 34,414             | 27,270           |             |                    |                        |               |             | 4,450                 | 6,200            | _      |
| Year End  |         |             | -      |                    |                  |             |                    |                        |               |             |                       |                  |        |