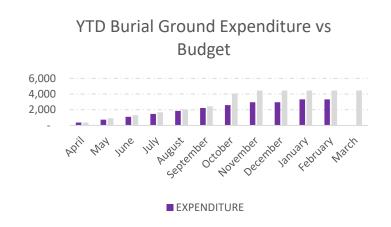

## **Commentary:**

Burial Ground income considerably higher than anticipated so early on

## Supporting Numbers

| 2024/25   | GENERAL |             |        |                    |                  |             |                    |                        | BURIAL GROUND |             |                       |                  |        |
|-----------|---------|-------------|--------|--------------------|------------------|-------------|--------------------|------------------------|---------------|-------------|-----------------------|------------------|--------|
|           | INCOME  | EXPENDITURE | NET    | BUDGET EXPENDITURE | BUDGET<br>INCOME | BANK<br>BAL | RESERVE<br>BALANCE | UNITY (CIL)<br>BALANCE | INCOME        | EXPENDITURE | BUDGET<br>EXPENDITURE | BUDGET<br>INCOME | NET    |
| B/F       | _       | -           | -      | -                  |                  | 9768        | 31024              | 70702                  | -             | -           | -                     |                  | -      |
| April     | 15,606  | 7,229       | 8,378  | 7,873              | 11,047           | 6,094       | 43,076             | 70,720                 | 5,090         | 370         | 375                   | 517              | 4,721  |
| May       | 21,142  | 10,517      | 10,625 | 11,103             | 11,588           | 8,287       | 43,131             | 70,720                 | 5,990         | 739         | 925                   | 1,033            | 5,251  |
| June      | 25,782  | 13,208      | 12,574 | 13,493             | 12,130           | 9,732       | 43,202             | 67,053                 | 10,559        | 1,109       | 1,300                 | 1,550            | 9,451  |
| July      | 35,876  | 15,412      | 20,464 | 16,150             | 12,672           | 17,548      | 43,271             | 67,053                 | 20,584        | 1,478       | 1,675                 | 2,067            | 19,106 |
| August    | 37,122  | 19,715      | 17,408 | 18,726             | 13,213           | 11,849      | 43,342             | 67,053                 | 21,759        | 1,848       | 2,050                 | 2,583            | 19,912 |
| September | 47,459  | 23,014      | 24,444 | 20,949             | 24,020           | 17077       | 43414              | 67053                  | 22199         | 1848        | 2,425                 | 3,100            | 18,532 |
| October   | 49,891  | 25,811      | 24080  | 24,775             | 24,562           | 14439       | 43553              | 67030                  | 22199         | 1848        | 4,075                 | 3,617            | 18,163 |
| November  | 50,262  | 28,252      | 22,010 | 27,848             | 25,104           | 14,505      | 43,621             | 67,030                 | 21,414        | 2,956       | 4,450                 | 4,133            | 18,458 |
| December  | 50,484  | 29,790      | 20,694 | 29,391             | 25,645           | 10,170      | 43,621             | 67,018                 | 21,759        | 2,956       | 4,450                 | 4,650            | 18,803 |
| January   | 62,149  | 29,721      | 32,428 | 30,813             | 26,187           | 20,103      | 43,690             | 67,011                 | 34,249        | 3,326       | 4,450                 | 5,167            | 30,924 |
| February  | 66,032  | 29,652      | 36,380 | 32,551             | 26,729           | 22,187      | 43,759             | 67,011                 | 38,064        | 3,326       | 4,450                 | 5,683            | 34,739 |
| March     |         |             | -      | 34,414             | 27,270           |             |                    |                        |               |             | 4,450                 | 6,200            | _      |
| Year End  |         |             | -      |                    |                  |             |                    |                        |               |             |                       |                  |        |