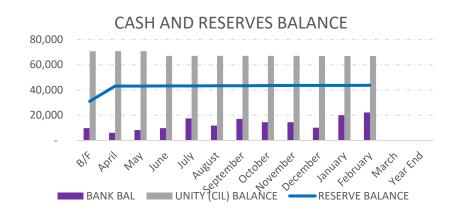

## Supporting Numbers

| 2024/25   | GENERAL |             |        |                    |                  |             |                    |                        | BURIAL GROUND |             |                       |                  |        |
|-----------|---------|-------------|--------|--------------------|------------------|-------------|--------------------|------------------------|---------------|-------------|-----------------------|------------------|--------|
|           | INCOME  | EXPENDITURE | NET    | BUDGET EXPENDITURE | BUDGET<br>INCOME | BANK<br>BAL | RESERVE<br>BALANCE | UNITY (CIL)<br>BALANCE | INCOME        | EXPENDITURE | BUDGET<br>EXPENDITURE | BUDGET<br>INCOME | NET    |
| B/F       | _       | -           | -      | -                  |                  | 9768        | 31024              | 70702                  | -             | -           | -                     |                  | -      |
| April     | 15,606  | 7,229       | 8,378  | 7,873              | 11,047           | 6,094       | 43,076             | 70,720                 | 5,090         | 370         | 375                   | 517              | 4,721  |
| May       | 21,142  | 10,517      | 10,625 | 11,103             | 11,588           | 8,287       | 43,131             | 70,720                 | 5,990         | 739         | 925                   | 1,033            | 5,251  |
| June      | 25,782  | 13,208      | 12,574 | 13,493             | 12,130           | 9,732       | 43,202             | 67,053                 | 10,559        | 1,109       | 1,300                 | 1,550            | 9,451  |
| July      | 35,876  | 15,412      | 20,464 | 16,150             | 12,672           | 17,548      | 43,271             | 67,053                 | 20,584        | 1,478       | 1,675                 | 2,067            | 19,106 |
| August    | 37,122  | 19,715      | 17,408 | 18,726             | 13,213           | 11,849      | 43,342             | 67,053                 | 21,759        | 1,848       | 2,050                 | 2,583            | 19,912 |
| September | 47,459  | 23,014      | 24,444 | 20,949             | 24,020           | 17077       | 43414              | 67053                  | 22199         | 1848        | 2,425                 | 3,100            | 18,532 |
| October   | 49,891  | 25,811      | 24080  | 24,775             | 24,562           | 14439       | 43553              | 67030                  | 22199         | 1848        | 4,075                 | 3,617            | 18,163 |
| November  | 50,262  | 28,252      | 22,010 | 27,848             | 25,104           | 14,505      | 43,621             | 67,030                 | 21,414        | 2,956       | 4,450                 | 4,133            | 18,458 |
| December  | 50,484  | 29,790      | 20,694 | 29,391             | 25,645           | 10,170      | 43,621             | 67,018                 | 21,759        | 2,956       | 4,450                 | 4,650            | 18,803 |
| January   | 62,149  | 29,721      | 32,428 | 30,813             | 26,187           | 20,103      | 43,690             | 67,011                 | 34,249        | 3,326       | 4,450                 | 5,167            | 30,924 |
| February  | 66,032  | 29,652      | 36,380 | 32,551             | 26,729           | 22,187      | 43,759             | 67,011                 | 38,064        | 3,326       | 4,450                 | 5,683            | 34,739 |
| March     |         |             | -      | 34,414             | 27,270           |             |                    |                        |               |             | 4,450                 | 6,200            | _      |
| Year End  |         |             | -      |                    |                  |             |                    |                        |               |             |                       |                  |        |