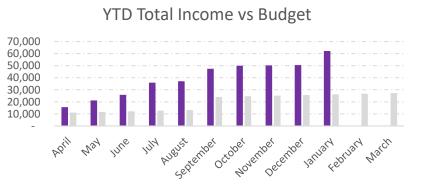

## **Commentary:**

 Burial Ground income considerably higher than anticipated so early on

■ INCOME ■ BUDGET INCOME

■ INCOME ■ BUDGET INCOME

## Supporting Numbers

| 2024/25   | GENERAL |             |        |                    |                  |             |                    |                        | BURIAL GROUND |             |                       |                  |        |
|-----------|---------|-------------|--------|--------------------|------------------|-------------|--------------------|------------------------|---------------|-------------|-----------------------|------------------|--------|
|           | INCOME  | EXPENDITURE | NET    | BUDGET EXPENDITURE | BUDGET<br>INCOME | BANK<br>BAL | RESERVE<br>BALANCE | UNITY (CIL)<br>BALANCE | INCOME        | EXPENDITURE | BUDGET<br>EXPENDITURE | BUDGET<br>INCOME | NET    |
| B/F       | -       | -           | -      | -                  |                  | 9768        | 31024              | 70702                  | -             | -           | -                     |                  | -      |
| April     | 15,606  | 7,229       | 8,378  | 7,873              | 11,047           | 6,094       | 43,076             | 70,720                 | 5,090         | 370         | 375                   | 517              | 4,721  |
| May       | 21,142  | 10,517      | 10,625 | 11,103             | 11,588           | 8,287       | 43,131             | 70,720                 | 5,990         | 739         | 925                   | 1,033            | 5,251  |
| June      | 25,782  | 13,208      | 12,574 | 13,493             | 12,130           | 9,732       | 43,202             | 67,053                 | 10,559        | 1,109       | 1,300                 | 1,550            | 9,451  |
| July      | 35,876  | 15,412      | 20,464 | 16,150             | 12,672           | 17,548      | 43,271             | 67,053                 | 20,584        | 1,478       | 1,675                 | 2,067            | 19,106 |
| August    | 37,122  | 19,715      | 17,408 | 18,726             | 13,213           | 11,849      | 43,342             | 67,053                 | 21,759        | 1,848       | 2,050                 | 2,583            | 19,912 |
| September | 47,459  | 23,014      | 24,444 | 20,949             | 24,020           | 17077       | 43414              | 67053                  | 22199         | 1848        | 2,425                 | 3,100            | 18,532 |
| October   | 49,891  | 25,811      | 24080  | 24,775             | 24,562           | 14439       | 43553              | 67030                  | 22199         | 1848        | 4,075                 | 3,617            | 18,163 |
| November  | 50,262  | 28,252      | 22,010 | 27,848             | 25,104           | 14,505      | 43,621             | 67,030                 | 21,414        | 2,956       | 4,450                 | 4,133            | 18,458 |
| December  | 50,484  | 29,790      | 20,694 | 29,391             | 25,645           | 10,170      | 43,621             | 67,018                 | 21,759        | 2,956       | 4,450                 | 4,650            | 18,803 |
| January   | 62,149  | 29,721      | 32,428 | 30,813             | 26,187           | 20,103      | 43,690             | 67,011                 | 34,249        | 3,326       | 4,450                 | 5,167            | 30,924 |
| February  |         |             | -      | 32,551             | 26,729           |             |                    |                        |               |             | 4,450                 | 5,683            | -      |
| March     |         |             | -      | 34,414             | 27,270           |             |                    |                        |               |             | 4,450                 | 6,200            | -      |
| Year End  |         |             | -      |                    |                  |             |                    |                        |               |             |                       |                  |        |