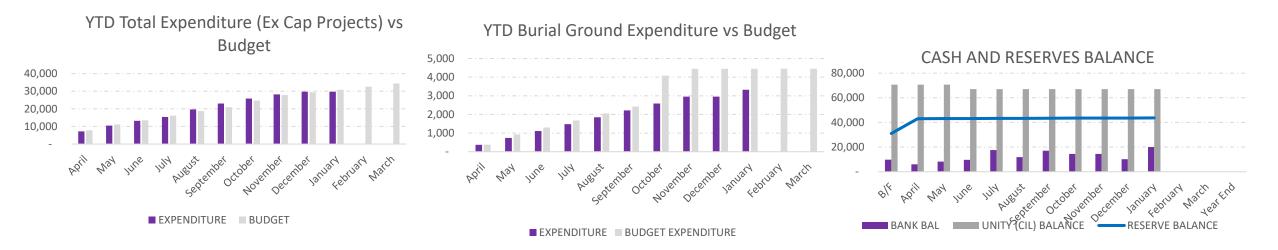

## Supporting Numbers

| 2024/25   | GENERAL |             |        |                    |                  |             |                    |                        | BURIAL GROUND |             |                       |                  |        |
|-----------|---------|-------------|--------|--------------------|------------------|-------------|--------------------|------------------------|---------------|-------------|-----------------------|------------------|--------|
|           | INCOME  | EXPENDITURE | NET    | BUDGET EXPENDITURE | BUDGET<br>INCOME | BANK<br>BAL | RESERVE<br>BALANCE | UNITY (CIL)<br>BALANCE | INCOME        | EXPENDITURE | BUDGET<br>EXPENDITURE | BUDGET<br>INCOME | NET    |
| B/F       | -       | -           | -      | -                  |                  | 9768        | 31024              | 70702                  | -             | -           | -                     |                  | -      |
| April     | 15,606  | 7,229       | 8,378  | 7,873              | 11,047           | 6,094       | 43,076             | 70,720                 | 5,090         | 370         | 375                   | 517              | 4,721  |
| May       | 21,142  | 10,517      | 10,625 | 11,103             | 11,588           | 8,287       | 43,131             | 70,720                 | 5,990         | 739         | 925                   | 1,033            | 5,251  |
| June      | 25,782  | 13,208      | 12,574 | 13,493             | 12,130           | 9,732       | 43,202             | 67,053                 | 10,559        | 1,109       | 1,300                 | 1,550            | 9,451  |
| July      | 35,876  | 15,412      | 20,464 | 16,150             | 12,672           | 17,548      | 43,271             | 67,053                 | 20,584        | 1,478       | 1,675                 | 2,067            | 19,106 |
| August    | 37,122  | 19,715      | 17,408 | 18,726             | 13,213           | 11,849      | 43,342             | 67,053                 | 21,759        | 1,848       | 2,050                 | 2,583            | 19,912 |
| September | 47,459  | 23,014      | 24,444 | 20,949             | 24,020           | 17077       | 43414              | 67053                  | 22199         | 1848        | 2,425                 | 3,100            | 18,532 |
| October   | 49,891  | 25,811      | 24080  | 24,775             | 24,562           | 14439       | 43553              | 67030                  | 22199         | 1848        | 4,075                 | 3,617            | 18,163 |
| November  | 50,262  | 28,252      | 22,010 | 27,848             | 25,104           | 14,505      | 43,621             | 67,030                 | 21,414        | 2,956       | 4,450                 | 4,133            | 18,458 |
| December  | 50,484  | 29,790      | 20,694 | 29,391             | 25,645           | 10,170      | 43,621             | 67,018                 | 21,759        | 2,956       | 4,450                 | 4,650            | 18,803 |
| January   | 62,149  | 29,721      | 32,428 | 30,813             | 26,187           | 20,103      | 43,690             | 67,011                 | 34,249        | 3,326       | 4,450                 | 5,167            | 30,924 |
| February  |         |             | -      | 32,551             | 26,729           |             |                    |                        |               |             | 4,450                 | 5,683            | -      |
| March     |         |             | -      | 34,414             | 27,270           |             |                    |                        |               |             | 4,450                 | 6,200            | -      |
| Year End  |         |             | -      |                    |                  |             |                    |                        |               |             |                       |                  |        |