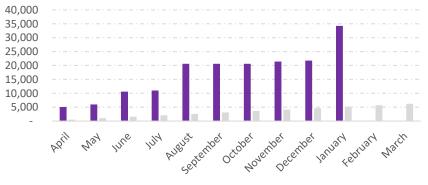

## **Commentary:**

 Burial Ground income considerably higher than anticipated so early on

■ INCOME ■ BUDGET INCOME

■ INCOME ■ BUDGET INCOME

## Supporting Numbers

| 2024/25   | GENERAL |             |        |                    |                  |             |                    |                        | BURIAL GROUND |             |                       |                  |        |
|-----------|---------|-------------|--------|--------------------|------------------|-------------|--------------------|------------------------|---------------|-------------|-----------------------|------------------|--------|
|           | INCOME  | EXPENDITURE | NET    | BUDGET EXPENDITURE | BUDGET<br>INCOME | BANK<br>BAL | RESERVE<br>BALANCE | UNITY (CIL)<br>BALANCE | INCOME        | EXPENDITURE | BUDGET<br>EXPENDITURE | BUDGET<br>INCOME | NET    |
| B/F       | -       | -           | -      | -                  |                  | 9768        | 31024              | 70702                  | -             | -           | -                     |                  | -      |
| April     | 15,606  | 7,229       | 8,378  | 7,873              | 11,047           | 6,094       | 43,076             | 70,720                 | 5,090         | 370         | 375                   | 517              | 4,721  |
| May       | 21,142  | 10,517      | 10,625 | 11,103             | 11,588           | 8,287       | 43,131             | 70,720                 | 5,990         | 739         | 925                   | 1,033            | 5,251  |
| June      | 25,782  | 13,208      | 12,574 | 13,493             | 12,130           | 9,732       | 43,202             | 67,053                 | 10,559        | 1,109       | 1,300                 | 1,550            | 9,451  |
| July      | 35,876  | 15,412      | 20,464 | 16,150             | 12,672           | 17,548      | 43,271             | 67,053                 | 20,584        | 1,478       | 1,675                 | 2,067            | 19,106 |
| August    | 37,122  | 19,715      | 17,408 | 18,726             | 13,213           | 11,849      | 43,342             | 67,053                 | 21,759        | 1,848       | 2,050                 | 2,583            | 19,912 |
| September | 47,459  | 23,014      | 24,444 | 20,949             | 24,020           | 17077       | 43414              | 67053                  | 22199         | 1848        | 2,425                 | 3,100            | 18,532 |
| October   | 49,891  | 25,811      | 24080  | 24,775             | 24,562           | 14439       | 43553              | 67030                  | 22199         | 1848        | 4,075                 | 3,617            | 18,163 |
| November  | 50,262  | 28,252      | 22,010 | 27,848             | 25,104           | 14,505      | 43,621             | 67,030                 | 21,414        | 2,956       | 4,450                 | 4,133            | 18,458 |
| December  | 50,484  | 29,790      | 20,694 | 29,391             | 25,645           | 10,170      | 43,621             | 67,018                 | 21,759        | 2,956       | 4,450                 | 4,650            | 18,803 |
| January   | 62,149  | 29,721      | 32,428 | 30,813             | 26,187           | 20,103      | 43,690             | 67,011                 | 34,249        | 3,326       | 4,450                 | 5,167            | 30,924 |
| February  |         |             | -      | 32,551             | 26,729           |             |                    |                        |               |             | 4,450                 | 5,683            | -      |
| March     |         |             | -      | 34,414             | 27,270           |             |                    |                        |               |             | 4,450                 | 6,200            | -      |
| Year End  |         |             | -      |                    |                  |             |                    |                        |               |             |                       |                  |        |