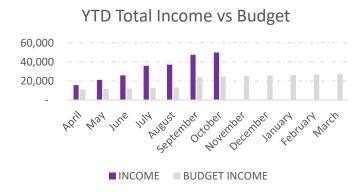

## Supporting Numbers

| 2024/25   | GENERAL |             |        |                    |                  |             | BURIAL GROUND      |                        |        |             |                       |                  |        |
|-----------|---------|-------------|--------|--------------------|------------------|-------------|--------------------|------------------------|--------|-------------|-----------------------|------------------|--------|
|           | INCOME  | EXPENDITURE | NET    | BUDGET EXPENDITURE | BUDGET<br>INCOME | BANK<br>BAL | RESERVE<br>BALANCE | UNITY (CIL)<br>BALANCE | INCOME | EXPENDITURE | BUDGET<br>EXPENDITURE | BUDGET<br>INCOME | NET    |
| B/F       | -       | -           | -      | -                  |                  | 9768        | 31024              | 70702                  | -      | -           | -                     |                  | -      |
| April     | 15,606  | 7,229       | 8,378  | 7,873              | 11,047           | 6,094       | 43,076             | 70,720                 | 5,090  | 370         | 375                   | 517              | 4,721  |
| May       | 21,142  | 10,517      | 10,625 | 11,103             | 11,588           | 8,287       | 43,131             | 70,720                 | 5,990  | 739         | 925                   | 1,033            | 5,251  |
| June      | 25,782  | 13,208      | 12,574 | 13,493             | 12,130           | 9,732       | 43,202             | 67,053                 | 10,559 | 1,109       | 1,300                 | 1,550            | 9,451  |
| July      | 35,876  | 15,412      | 20,464 | 16,150             | 12,672           | 17,548      | 43,271             | 67,053                 | 20,584 | 1,478       | 1,675                 | 2,067            | 19,106 |
| August    | 37,122  | 19,715      | 17,408 | 18,726             | 13,213           | 11,849      | 43,342             | 67,053                 | 21,759 | 1,848       | 2,050                 | 2,583            | 19,912 |
| September | 47,459  | 23,014      | 24,444 | 20,949             | 24,020           | 17,077      | 43,414             | 67,035                 | 22,199 | 3,667       | 2,425                 | 3,100            | 18,532 |
| October   | 49,891  | 25,811      | 24,080 | 24,775             | 24,562           | 14,439      | 43,553             | 67,030                 | 22,199 | 4,037       | 4,075                 | 3,617            | 18,163 |
| November  |         |             | -      | 27,848             | 25,104           |             |                    |                        |        |             | 4,450                 | 4,133            | -      |
| December  |         |             | -      | 29,391             | 25,645           |             |                    |                        |        |             | 4,450                 | 4,650            | v      |
| January   |         |             | -      | 30,813             | 26,187           |             |                    |                        |        |             | 4,450                 | 5,167            | ÷      |
| February  |         |             | -      | 32,551             | 26,729           |             |                    |                        |        |             | 4,450                 | 5,683            | v      |
| March     |         |             | -      | 34,414             | 27,270           |             |                    |                        |        |             | 4,450                 | 6,200            | -      |
| Year End  |         |             | -      |                    |                  |             |                    |                        |        |             |                       |                  |        |