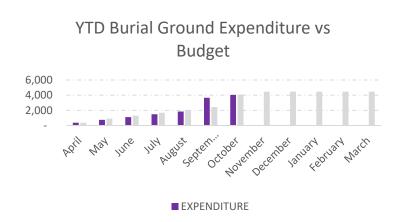

## **Commentary:**

 Burial Ground income considerably higher than anticipated

## Supporting Numbers

| 2024/25   | GENERAL |             |        |                    |                  |             | BURIAL GROUND      |                        |        |             |                       |                  |        |
|-----------|---------|-------------|--------|--------------------|------------------|-------------|--------------------|------------------------|--------|-------------|-----------------------|------------------|--------|
|           | INCOME  | EXPENDITURE | NET    | BUDGET EXPENDITURE | BUDGET<br>INCOME | BANK<br>BAL | RESERVE<br>BALANCE | UNITY (CIL)<br>BALANCE | INCOME | EXPENDITURE | BUDGET<br>EXPENDITURE | BUDGET<br>INCOME | NET    |
| B/F       | -       | -           | -      | -                  |                  | 9768        | 31024              | 70702                  | -      | -           | -                     |                  | -      |
| April     | 15,606  | 7,229       | 8,378  | 7,873              | 11,047           | 6,094       | 43,076             | 70,720                 | 5,090  | 370         | 375                   | 517              | 4,721  |
| May       | 21,142  | 10,517      | 10,625 | 11,103             | 11,588           | 8,287       | 43,131             | 70,720                 | 5,990  | 739         | 925                   | 1,033            | 5,251  |
| June      | 25,782  | 13,208      | 12,574 | 13,493             | 12,130           | 9,732       | 43,202             | 67,053                 | 10,559 | 1,109       | 1,300                 | 1,550            | 9,451  |
| July      | 35,876  | 15,412      | 20,464 | 16,150             | 12,672           | 17,548      | 43,271             | 67,053                 | 20,584 | 1,478       | 1,675                 | 2,067            | 19,106 |
| August    | 37,122  | 19,715      | 17,408 | 18,726             | 13,213           | 11,849      | 43,342             | 67,053                 | 21,759 | 1,848       | 2,050                 | 2,583            | 19,912 |
| September | 47,459  | 23,014      | 24,444 | 20,949             | 24,020           | 17,077      | 43,414             | 67,035                 | 22,199 | 3,667       | 2,425                 | 3,100            | 18,532 |
| October   | 49,891  | 25,811      | 24,080 | 24,775             | 24,562           | 14,439      | 43,553             | 67,030                 | 22,199 | 4,037       | 4,075                 | 3,617            | 18,163 |
| November  |         |             | -      | 27,848             | 25,104           |             |                    |                        |        |             | 4,450                 | 4,133            | -      |
| December  |         |             | -      | 29,391             | 25,645           |             |                    |                        |        |             | 4,450                 | 4,650            | v      |
| January   |         |             | -      | 30,813             | 26,187           |             |                    |                        |        |             | 4,450                 | 5,167            | ÷      |
| February  |         |             | -      | 32,551             | 26,729           |             |                    |                        |        |             | 4,450                 | 5,683            | v      |
| March     |         |             | -      | 34,414             | 27,270           |             |                    |                        |        |             | 4,450                 | 6,200            | -      |
| Year End  |         |             | -      |                    |                  |             |                    |                        |        |             |                       |                  |        |