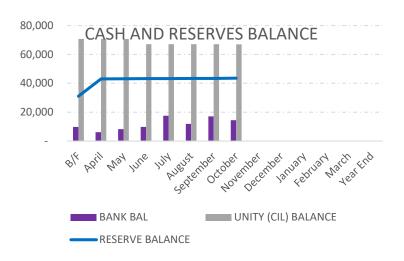

## Supporting Numbers

| 2024/25   | GENERAL |             |        |                    |                  |             | BURIAL GROUND      |                        |        |             |                       |                  |        |
|-----------|---------|-------------|--------|--------------------|------------------|-------------|--------------------|------------------------|--------|-------------|-----------------------|------------------|--------|
|           | INCOME  | EXPENDITURE | NET    | BUDGET EXPENDITURE | BUDGET<br>INCOME | BANK<br>BAL | RESERVE<br>BALANCE | UNITY (CIL)<br>BALANCE | INCOME | EXPENDITURE | BUDGET<br>EXPENDITURE | BUDGET<br>INCOME | NET    |
| B/F       | -       | -           | -      | -                  |                  | 9768        | 31024              | 70702                  | -      | -           | -                     |                  | -      |
| April     | 15,606  | 7,229       | 8,378  | 7,873              | 11,047           | 6,094       | 43,076             | 70,720                 | 5,090  | 370         | 375                   | 517              | 4,721  |
| May       | 21,142  | 10,517      | 10,625 | 11,103             | 11,588           | 8,287       | 43,131             | 70,720                 | 5,990  | 739         | 925                   | 1,033            | 5,251  |
| June      | 25,782  | 13,208      | 12,574 | 13,493             | 12,130           | 9,732       | 43,202             | 67,053                 | 10,559 | 1,109       | 1,300                 | 1,550            | 9,451  |
| July      | 35,876  | 15,412      | 20,464 | 16,150             | 12,672           | 17,548      | 43,271             | 67,053                 | 20,584 | 1,478       | 1,675                 | 2,067            | 19,106 |
| August    | 37,122  | 19,715      | 17,408 | 18,726             | 13,213           | 11,849      | 43,342             | 67,053                 | 21,759 | 1,848       | 2,050                 | 2,583            | 19,912 |
| September | 47,459  | 23,014      | 24,444 | 20,949             | 24,020           | 17,077      | 43,414             | 67,035                 | 22,199 | 3,667       | 2,425                 | 3,100            | 18,532 |
| October   | 49,891  | 25,811      | 24,080 | 24,775             | 24,562           | 14,439      | 43,553             | 67,030                 | 22,199 | 4,037       | 4,075                 | 3,617            | 18,163 |
| November  |         |             | -      | 27,848             | 25,104           |             |                    |                        |        |             | 4,450                 | 4,133            | -      |
| December  |         |             | -      | 29,391             | 25,645           |             |                    |                        |        |             | 4,450                 | 4,650            | v      |
| January   |         |             | -      | 30,813             | 26,187           |             |                    |                        |        |             | 4,450                 | 5,167            | ÷      |
| February  |         |             | -      | 32,551             | 26,729           |             |                    |                        |        |             | 4,450                 | 5,683            | v      |
| March     |         |             | -      | 34,414             | 27,270           |             |                    |                        |        |             | 4,450                 | 6,200            | -      |
| Year End  |         |             | -      |                    |                  |             |                    |                        |        |             |                       |                  |        |