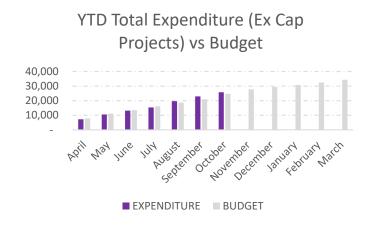

## Supporting Numbers

| 2024/25   | GENERAL |             |        |                    |                  |             | BURIAL GROUND      |                        |        |             |                       |                  |        |
|-----------|---------|-------------|--------|--------------------|------------------|-------------|--------------------|------------------------|--------|-------------|-----------------------|------------------|--------|
|           | INCOME  | EXPENDITURE | NET    | BUDGET EXPENDITURE | BUDGET<br>INCOME | BANK<br>BAL | RESERVE<br>BALANCE | UNITY (CIL)<br>BALANCE | INCOME | EXPENDITURE | BUDGET<br>EXPENDITURE | BUDGET<br>INCOME | NET    |
| B/F       | -       | -           | -      | -                  |                  | 9768        | 31024              | 70702                  | -      | -           | -                     |                  | -      |
| April     | 15,606  | 7,229       | 8,378  | 7,873              | 11,047           | 6,094       | 43,076             | 70,720                 | 5,090  | 370         | 375                   | 517              | 4,721  |
| May       | 21,142  | 10,517      | 10,625 | 11,103             | 11,588           | 8,287       | 43,131             | 70,720                 | 5,990  | 739         | 925                   | 1,033            | 5,251  |
| June      | 25,782  | 13,208      | 12,574 | 13,493             | 12,130           | 9,732       | 43,202             | 67,053                 | 10,559 | 1,109       | 1,300                 | 1,550            | 9,451  |
| July      | 35,876  | 15,412      | 20,464 | 16,150             | 12,672           | 17,548      | 43,271             | 67,053                 | 20,584 | 1,478       | 1,675                 | 2,067            | 19,106 |
| August    | 37,122  | 19,715      | 17,408 | 18,726             | 13,213           | 11,849      | 43,342             | 67,053                 | 21,759 | 1,848       | 2,050                 | 2,583            | 19,912 |
| September | 47,459  | 23,014      | 24,444 | 20,949             | 24,020           | 17,077      | 43,414             | 67,035                 | 22,199 | 3,667       | 2,425                 | 3,100            | 18,532 |
| October   | 49,891  | 25,811      | 24,080 | 24,775             | 24,562           | 14,439      | 43,553             | 67,030                 | 22,199 | 4,037       | 4,075                 | 3,617            | 18,163 |
| November  |         |             | -      | 27,848             | 25,104           |             |                    |                        |        |             | 4,450                 | 4,133            | -      |
| December  |         |             | -      | 29,391             | 25,645           |             |                    |                        |        |             | 4,450                 | 4,650            | v      |
| January   |         |             | -      | 30,813             | 26,187           |             |                    |                        |        |             | 4,450                 | 5,167            | ÷      |
| February  |         |             | -      | 32,551             | 26,729           |             |                    |                        |        |             | 4,450                 | 5,683            | v      |
| March     |         |             | -      | 34,414             | 27,270           |             |                    |                        |        |             | 4,450                 | 6,200            | -      |
| Year End  |         |             | -      |                    |                  |             |                    |                        |        |             |                       |                  |        |