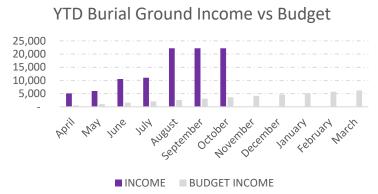

## **Commentary:**

 Burial Ground income considerably higher than anticipated

## Supporting Numbers

| 2024/25   | GENERAL |             |        |                    |                  |             | BURIAL GROUND      |                        |        |             |                       |                  |        |
|-----------|---------|-------------|--------|--------------------|------------------|-------------|--------------------|------------------------|--------|-------------|-----------------------|------------------|--------|
|           | INCOME  | EXPENDITURE | NET    | BUDGET EXPENDITURE | BUDGET<br>INCOME | BANK<br>BAL | RESERVE<br>BALANCE | UNITY (CIL)<br>BALANCE | INCOME | EXPENDITURE | BUDGET<br>EXPENDITURE | BUDGET<br>INCOME | NET    |
| B/F       | -       | -           | -      | -                  |                  | 9768        | 31024              | 70702                  | -      | -           | -                     |                  | -      |
| April     | 15,606  | 7,229       | 8,378  | 7,873              | 11,047           | 6,094       | 43,076             | 70,720                 | 5,090  | 370         | 375                   | 517              | 4,721  |
| May       | 21,142  | 10,517      | 10,625 | 11,103             | 11,588           | 8,287       | 43,131             | 70,720                 | 5,990  | 739         | 925                   | 1,033            | 5,251  |
| June      | 25,782  | 13,208      | 12,574 | 13,493             | 12,130           | 9,732       | 43,202             | 67,053                 | 10,559 | 1,109       | 1,300                 | 1,550            | 9,451  |
| July      | 35,876  | 15,412      | 20,464 | 16,150             | 12,672           | 17,548      | 43,271             | 67,053                 | 20,584 | 1,478       | 1,675                 | 2,067            | 19,106 |
| August    | 37,122  | 19,715      | 17,408 | 18,726             | 13,213           | 11,849      | 43,342             | 67,053                 | 21,759 | 1,848       | 2,050                 | 2,583            | 19,912 |
| September | 47,459  | 23,014      | 24,444 | 20,949             | 24,020           | 17,077      | 43,414             | 67,035                 | 22,199 | 3,667       | 2,425                 | 3,100            | 18,532 |
| October   | 49,891  | 25,811      | 24,080 | 24,775             | 24,562           | 14,439      | 43,553             | 67,030                 | 22,199 | 4,037       | 4,075                 | 3,617            | 18,163 |
| November  |         |             | -      | 27,848             | 25,104           |             |                    |                        |        |             | 4,450                 | 4,133            | -      |
| December  |         |             | -      | 29,391             | 25,645           |             |                    |                        |        |             | 4,450                 | 4,650            | v      |
| January   |         |             | -      | 30,813             | 26,187           |             |                    |                        |        |             | 4,450                 | 5,167            | ÷      |
| February  |         |             | -      | 32,551             | 26,729           |             |                    |                        |        |             | 4,450                 | 5,683            | v      |
| March     |         |             | -      | 34,414             | 27,270           |             |                    |                        |        |             | 4,450                 | 6,200            | -      |
| Year End  |         |             | -      |                    |                  |             |                    |                        |        |             |                       |                  |        |