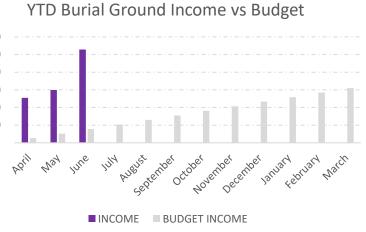

## **Commentary:**

 Burial Ground income considerably higher than anticipated so early on

## Supporting Numbers

| 2024/25   | GENERAL |              |        |                    |                  |             |                    | BURIAL GROUND          |        |              |              |                  |       |
|-----------|---------|--------------|--------|--------------------|------------------|-------------|--------------------|------------------------|--------|--------------|--------------|------------------|-------|
|           | INCOME  | EXPENDITURE  | NET    | BUDGET EXPENDITURE | BUDGET<br>INCOME | BANK<br>BAL | RESERVE<br>BALANCE | UNITY (CIL)<br>BALANCE | INCOME | EXPENDITURE  | BUDGET       | BUDGET<br>INCOME | NET   |
|           | INCOME  | LAPLINDITORL | INLI   | BODGET EXPENDITORE | INCOIVIL         | DAL         | DALANCE            | DALAINCL               | INCOME | LAPEINDITORE | LAPLINDITORL | INCOIVIL         | INLI  |
| B/F       | -       | -            | -      | -                  |                  | 9768        | 31024              | 70702                  | -      | -            | -            |                  | -     |
| April     | 15,606  | 7,229        | 8,378  | 7,873              | 11,047           | 6,094       | 43,076             | 70,720                 | 5,090  | 370          | 375          | 517              | 4,721 |
| May       | 21,142  | 10,517       | 10,625 | 11,103             | 11,588           | 8,287       | 43,131             | 70,720                 | 5,990  | 739          | 925          | 1,033            | 5,251 |
| June      | 25,782  | 13,208       | 12,574 | 13,493             | 12,130           | 9,732       | 43,202             | 67,053                 | 10,559 | 1,109        | 1,300        | 1,550            | 9,451 |
| July      |         |              | -      | 16,150             | 12,672           |             |                    |                        |        |              | 1,675        | 2,067            | -     |
| August    |         |              | -      | 18,726             | 13,213           |             |                    |                        |        |              | 2,050        | 2,583            | _     |
| September |         |              | -      | 20,949             | 24,020           |             |                    |                        |        |              | 2,425        | 3,100            | -     |
| October   |         |              | -      | 24,775             | 24,562           |             |                    |                        |        |              | 4,075        | 3,617            | -     |
| November  |         |              | -      | 27,848             | 25,104           |             |                    |                        |        |              | 4,450        | 4,133            | -     |
| December  |         |              | -      | 29,391             | 25,645           |             |                    |                        |        |              | 4,450        | 4,650            | -     |
| January   |         |              | -      | 30,813             | 26,187           |             |                    |                        |        |              | 4,450        | 5,167            | _     |
| February  |         |              | -      | 32,551             | 26,729           |             |                    |                        |        |              | 4,450        | 5,683            | _     |
| March     |         |              | -      | 34,414             | 27,270           |             |                    |                        |        |              | 4,450        | 6,200            | _     |
| Year End  |         |              | -      |                    |                  |             |                    |                        |        |              |              |                  |       |