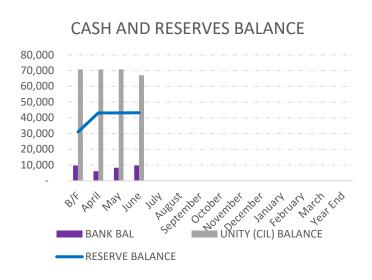

## Supporting Numbers

| 2024/25   | GENERAL |              |        |                    |                  |             |                    | BURIAL GROUND          |        |              |              |                  |       |
|-----------|---------|--------------|--------|--------------------|------------------|-------------|--------------------|------------------------|--------|--------------|--------------|------------------|-------|
|           | INCOME  | EXPENDITURE  | NET    | BUDGET EXPENDITURE | BUDGET<br>INCOME | BANK<br>BAL | RESERVE<br>BALANCE | UNITY (CIL)<br>BALANCE | INCOME | EXPENDITURE  | BUDGET       | BUDGET<br>INCOME | NET   |
|           | INCOME  | LAPLINDITORL | INLI   | BODGET EXPENDITORE | INCOIVIL         | DAL         | DALANCE            | DALAINCL               | INCOME | LAPEINDITORE | LAPLINDITORL | INCOIVIL         | INLI  |
| B/F       | -       | -            | -      | -                  |                  | 9768        | 31024              | 70702                  | -      | -            | -            |                  | -     |
| April     | 15,606  | 7,229        | 8,378  | 7,873              | 11,047           | 6,094       | 43,076             | 70,720                 | 5,090  | 370          | 375          | 517              | 4,721 |
| May       | 21,142  | 10,517       | 10,625 | 11,103             | 11,588           | 8,287       | 43,131             | 70,720                 | 5,990  | 739          | 925          | 1,033            | 5,251 |
| June      | 25,782  | 13,208       | 12,574 | 13,493             | 12,130           | 9,732       | 43,202             | 67,053                 | 10,559 | 1,109        | 1,300        | 1,550            | 9,451 |
| July      |         |              | -      | 16,150             | 12,672           |             |                    |                        |        |              | 1,675        | 2,067            | -     |
| August    |         |              | -      | 18,726             | 13,213           |             |                    |                        |        |              | 2,050        | 2,583            | _     |
| September |         |              | -      | 20,949             | 24,020           |             |                    |                        |        |              | 2,425        | 3,100            | -     |
| October   |         |              | -      | 24,775             | 24,562           |             |                    |                        |        |              | 4,075        | 3,617            | -     |
| November  |         |              | -      | 27,848             | 25,104           |             |                    |                        |        |              | 4,450        | 4,133            | -     |
| December  |         |              | -      | 29,391             | 25,645           |             |                    |                        |        |              | 4,450        | 4,650            | -     |
| January   |         |              | -      | 30,813             | 26,187           |             |                    |                        |        |              | 4,450        | 5,167            | _     |
| February  |         |              | -      | 32,551             | 26,729           |             |                    |                        |        |              | 4,450        | 5,683            | _     |
| March     |         |              | -      | 34,414             | 27,270           |             |                    |                        |        |              | 4,450        | 6,200            | _     |
| Year End  |         |              | -      |                    |                  |             |                    |                        |        |              |              |                  |       |