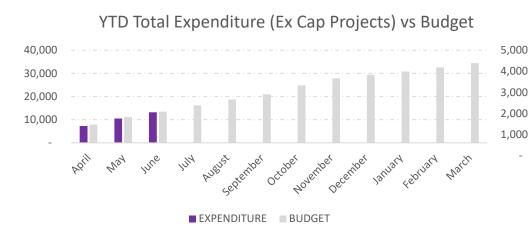

## Supporting Numbers

| 2024/25   | GENERAL |              |        |                    |                  |             |                    | BURIAL GROUND          |        |              |              |                  |       |
|-----------|---------|--------------|--------|--------------------|------------------|-------------|--------------------|------------------------|--------|--------------|--------------|------------------|-------|
|           | INCOME  | EXPENDITURE  | NET    | BUDGET EXPENDITURE | BUDGET<br>INCOME | BANK<br>BAL | RESERVE<br>BALANCE | UNITY (CIL)<br>BALANCE | INCOME | EXPENDITURE  | BUDGET       | BUDGET<br>INCOME | NET   |
|           | INCOME  | LAPLINDITORL | INLI   | BODGET EXPENDITORE | INCOIVIL         | DAL         | DALANCE            | DALAINCL               | INCOME | LAPEINDITORE | LAPLINDITORL | INCOIVIL         | INLI  |
| B/F       | -       | -            | -      | -                  |                  | 9768        | 31024              | 70702                  | -      | -            | -            |                  | -     |
| April     | 15,606  | 7,229        | 8,378  | 7,873              | 11,047           | 6,094       | 43,076             | 70,720                 | 5,090  | 370          | 375          | 517              | 4,721 |
| May       | 21,142  | 10,517       | 10,625 | 11,103             | 11,588           | 8,287       | 43,131             | 70,720                 | 5,990  | 739          | 925          | 1,033            | 5,251 |
| June      | 25,782  | 13,208       | 12,574 | 13,493             | 12,130           | 9,732       | 43,202             | 67,053                 | 10,559 | 1,109        | 1,300        | 1,550            | 9,451 |
| July      |         |              | -      | 16,150             | 12,672           |             |                    |                        |        |              | 1,675        | 2,067            | -     |
| August    |         |              | -      | 18,726             | 13,213           |             |                    |                        |        |              | 2,050        | 2,583            | _     |
| September |         |              | -      | 20,949             | 24,020           |             |                    |                        |        |              | 2,425        | 3,100            | -     |
| October   |         |              | -      | 24,775             | 24,562           |             |                    |                        |        |              | 4,075        | 3,617            | -     |
| November  |         |              | -      | 27,848             | 25,104           |             |                    |                        |        |              | 4,450        | 4,133            | -     |
| December  |         |              | -      | 29,391             | 25,645           |             |                    |                        |        |              | 4,450        | 4,650            | -     |
| January   |         |              | -      | 30,813             | 26,187           |             |                    |                        |        |              | 4,450        | 5,167            | _     |
| February  |         |              | -      | 32,551             | 26,729           |             |                    |                        |        |              | 4,450        | 5,683            | _     |
| March     |         |              | -      | 34,414             | 27,270           |             |                    |                        |        |              | 4,450        | 6,200            | _     |
| Year End  |         |              | -      |                    |                  |             |                    |                        |        |              |              |                  |       |