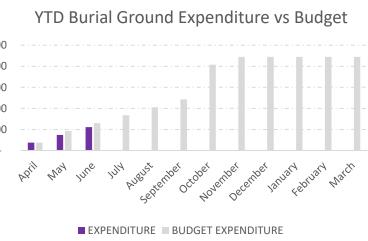

## **Commentary:**

 Burial Ground income considerably higher than anticipated so early on

## Supporting Numbers

| 2024/25   | GENERAL |              |        |                    |                  |             |                    | BURIAL GROUND          |        |              |              |                  |       |
|-----------|---------|--------------|--------|--------------------|------------------|-------------|--------------------|------------------------|--------|--------------|--------------|------------------|-------|
|           | INCOME  | EXPENDITURE  | NET    | BUDGET EXPENDITURE | BUDGET<br>INCOME | BANK<br>BAL | RESERVE<br>BALANCE | UNITY (CIL)<br>BALANCE | INCOME | EXPENDITURE  | BUDGET       | BUDGET<br>INCOME | NET   |
|           | INCOME  | LAPLINDITORL | INLI   | BODGET EXPENDITORE | INCOIVIL         | DAL         | DALANCE            | DALAINCL               | INCOME | LAPEINDITORE | LAPLINDITORL | INCOIVIL         | INLI  |
| B/F       | -       | -            | -      | -                  |                  | 9768        | 31024              | 70702                  | -      | -            | -            |                  | -     |
| April     | 15,606  | 7,229        | 8,378  | 7,873              | 11,047           | 6,094       | 43,076             | 70,720                 | 5,090  | 370          | 375          | 517              | 4,721 |
| May       | 21,142  | 10,517       | 10,625 | 11,103             | 11,588           | 8,287       | 43,131             | 70,720                 | 5,990  | 739          | 925          | 1,033            | 5,251 |
| June      | 25,782  | 13,208       | 12,574 | 13,493             | 12,130           | 9,732       | 43,202             | 67,053                 | 10,559 | 1,109        | 1,300        | 1,550            | 9,451 |
| July      |         |              | -      | 16,150             | 12,672           |             |                    |                        |        |              | 1,675        | 2,067            | -     |
| August    |         |              | -      | 18,726             | 13,213           |             |                    |                        |        |              | 2,050        | 2,583            | _     |
| September |         |              | -      | 20,949             | 24,020           |             |                    |                        |        |              | 2,425        | 3,100            | -     |
| October   |         |              | -      | 24,775             | 24,562           |             |                    |                        |        |              | 4,075        | 3,617            | -     |
| November  |         |              | -      | 27,848             | 25,104           |             |                    |                        |        |              | 4,450        | 4,133            | -     |
| December  |         |              | -      | 29,391             | 25,645           |             |                    |                        |        |              | 4,450        | 4,650            | -     |
| January   |         |              | -      | 30,813             | 26,187           |             |                    |                        |        |              | 4,450        | 5,167            | _     |
| February  |         |              | -      | 32,551             | 26,729           |             |                    |                        |        |              | 4,450        | 5,683            | _     |
| March     |         |              | -      | 34,414             | 27,270           |             |                    |                        |        |              | 4,450        | 6,200            | _     |
| Year End  |         |              | -      |                    |                  |             |                    |                        |        |              |              |                  |       |