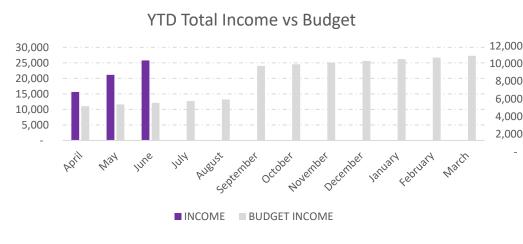

## Supporting Numbers

| 2024/25   | GENERAL |              |        |                    |                  |             |                    | BURIAL GROUND          |        |              |              |                  |       |
|-----------|---------|--------------|--------|--------------------|------------------|-------------|--------------------|------------------------|--------|--------------|--------------|------------------|-------|
|           | INCOME  | EXPENDITURE  | NET    | BUDGET EXPENDITURE | BUDGET<br>INCOME | BANK<br>BAL | RESERVE<br>BALANCE | UNITY (CIL)<br>BALANCE | INCOME | EXPENDITURE  | BUDGET       | BUDGET<br>INCOME | NET   |
|           | INCOME  | LAPLINDITORL | INLI   | BODGET EXPENDITORE | INCOIVIL         | DAL         | DALANCE            | DALAINCL               | INCOME | LAPEINDITORE | LAPLINDITORL | INCOIVIL         | INLI  |
| B/F       | -       | -            | -      | -                  |                  | 9768        | 31024              | 70702                  | -      | -            | -            |                  | -     |
| April     | 15,606  | 7,229        | 8,378  | 7,873              | 11,047           | 6,094       | 43,076             | 70,720                 | 5,090  | 370          | 375          | 517              | 4,721 |
| May       | 21,142  | 10,517       | 10,625 | 11,103             | 11,588           | 8,287       | 43,131             | 70,720                 | 5,990  | 739          | 925          | 1,033            | 5,251 |
| June      | 25,782  | 13,208       | 12,574 | 13,493             | 12,130           | 9,732       | 43,202             | 67,053                 | 10,559 | 1,109        | 1,300        | 1,550            | 9,451 |
| July      |         |              | -      | 16,150             | 12,672           |             |                    |                        |        |              | 1,675        | 2,067            | -     |
| August    |         |              | -      | 18,726             | 13,213           |             |                    |                        |        |              | 2,050        | 2,583            | _     |
| September |         |              | -      | 20,949             | 24,020           |             |                    |                        |        |              | 2,425        | 3,100            | -     |
| October   |         |              | -      | 24,775             | 24,562           |             |                    |                        |        |              | 4,075        | 3,617            | -     |
| November  |         |              | -      | 27,848             | 25,104           |             |                    |                        |        |              | 4,450        | 4,133            | -     |
| December  |         |              | -      | 29,391             | 25,645           |             |                    |                        |        |              | 4,450        | 4,650            | -     |
| January   |         |              | -      | 30,813             | 26,187           |             |                    |                        |        |              | 4,450        | 5,167            | _     |
| February  |         |              | -      | 32,551             | 26,729           |             |                    |                        |        |              | 4,450        | 5,683            | _     |
| March     |         |              | -      | 34,414             | 27,270           |             |                    |                        |        |              | 4,450        | 6,200            | _     |
| Year End  |         |              | -      |                    |                  |             |                    |                        |        |              |              |                  |       |