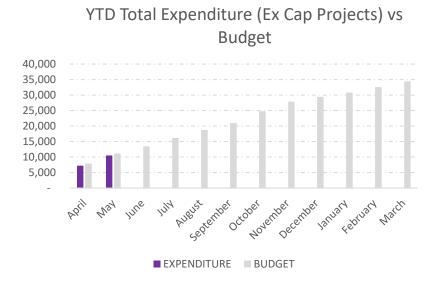

## Supporting Numbers

| 2024/25   | GENERAL |             |        |                    |                  |             |                    |                        | BURIAL GROUND |             |                       |                  |       |
|-----------|---------|-------------|--------|--------------------|------------------|-------------|--------------------|------------------------|---------------|-------------|-----------------------|------------------|-------|
|           | INCOME  | EXPENDITURE | NET    | BUDGET EXPENDITURE | BUDGET<br>INCOME | BANK<br>BAL | RESERVE<br>BALANCE | UNITY (CIL)<br>BALANCE | INCOME        | EXPENDITURE | BUDGET<br>EXPENDITURE | BUDGET<br>INCOME | NET   |
| B/F       | -       | -           | -      | -                  |                  | 9768        | 31024              | 70702                  | -             | -           | -                     |                  | -     |
| April     | 15,606  | 7,229       | 8,378  | 7,873              | 11,047           | 6,094       | 43,076             | 70,720                 | 5,090         | 370         | 375                   | 517              | 4,721 |
| May       | 21,142  | 10,517      | 10,625 | 11,103             | 11,588           | 8,287       | 43,131             | 70,720                 | 5,990         | 739         | 925                   | 1,033            | 5,251 |
| June      |         |             | -      | 13,493             | 12,130           |             |                    |                        |               |             | 1,300                 | 1,550            | -     |
| July      |         |             | -      | 16,150             | 12,672           |             |                    |                        |               |             | 1,675                 | 2,067            | -     |
| August    |         |             | -      | 18,726             | 13,213           |             |                    |                        |               |             | 2,050                 | 2,583            | -     |
| September |         |             | -      | 20,949             | 24,020           |             |                    |                        |               |             | 2,425                 | 3,100            | -     |
| October   |         |             | -      | 24,775             | 24,562           |             |                    |                        |               |             | 4,075                 | 3,617            | -     |
| November  |         |             | -      | 27,848             | 25,104           |             |                    |                        |               |             | 4,450                 | 4,133            | -     |
| December  |         |             | -      | 29,391             | 25,645           |             |                    |                        |               |             | 4,450                 | 4,650            | -     |
| January   |         |             | -      | 30,813             | 26,187           |             |                    |                        |               |             | 4,450                 | 5,167            | -     |
| February  |         |             | -      | 32,551             | 26,729           |             |                    |                        |               |             | 4,450                 | 5,683            | -     |
| March     |         |             | -      | 34,414             | 27,270           |             |                    |                        |               |             | 4,450                 | 6,200            | -     |
| Year End  |         |             | -      |                    |                  |             |                    |                        |               |             |                       |                  |       |