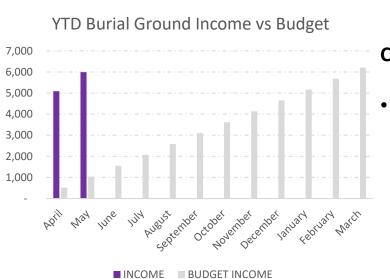

## **Commentary:**

 Burial Ground income considerably higher than anticipated so early on

## Supporting Numbers

| 2024/25   | GENERAL |             |        |                    |                  |             |                    |                        | BURIAL GROUND |             |                       |                  |       |
|-----------|---------|-------------|--------|--------------------|------------------|-------------|--------------------|------------------------|---------------|-------------|-----------------------|------------------|-------|
|           | INCOME  | EXPENDITURE | NET    | BUDGET EXPENDITURE | BUDGET<br>INCOME | BANK<br>BAL | RESERVE<br>BALANCE | UNITY (CIL)<br>BALANCE | INCOME        | EXPENDITURE | BUDGET<br>EXPENDITURE | BUDGET<br>INCOME | NET   |
| B/F       | -       | -           | -      | -                  |                  | 9768        | 31024              | 70702                  | -             | -           | -                     |                  | -     |
| April     | 15,606  | 7,229       | 8,378  | 7,873              | 11,047           | 6,094       | 43,076             | 70,720                 | 5,090         | 370         | 375                   | 517              | 4,721 |
| May       | 21,142  | 10,517      | 10,625 | 11,103             | 11,588           | 8,287       | 43,131             | 70,720                 | 5,990         | 739         | 925                   | 1,033            | 5,251 |
| June      |         |             | -      | 13,493             | 12,130           |             |                    |                        |               |             | 1,300                 | 1,550            | -     |
| July      |         |             | -      | 16,150             | 12,672           |             |                    |                        |               |             | 1,675                 | 2,067            | -     |
| August    |         |             | -      | 18,726             | 13,213           |             |                    |                        |               |             | 2,050                 | 2,583            | -     |
| September |         |             | -      | 20,949             | 24,020           |             |                    |                        |               |             | 2,425                 | 3,100            | -     |
| October   |         |             | -      | 24,775             | 24,562           |             |                    |                        |               |             | 4,075                 | 3,617            | -     |
| November  |         |             | -      | 27,848             | 25,104           |             |                    |                        |               |             | 4,450                 | 4,133            | -     |
| December  |         |             | -      | 29,391             | 25,645           |             |                    |                        |               |             | 4,450                 | 4,650            | -     |
| January   |         |             | -      | 30,813             | 26,187           |             |                    |                        |               |             | 4,450                 | 5,167            | -     |
| February  |         |             | -      | 32,551             | 26,729           |             |                    |                        |               |             | 4,450                 | 5,683            | -     |
| March     |         |             | -      | 34,414             | 27,270           |             |                    |                        |               |             | 4,450                 | 6,200            | -     |
| Year End  |         |             | -      |                    |                  |             |                    |                        |               |             |                       |                  |       |