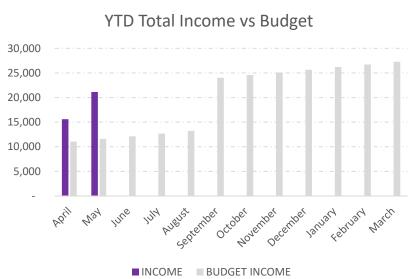

## Supporting Numbers

| 2024/25   | GENERAL |             |        |                    |                  |             |                    |                        | BURIAL GROUND |             |                       |                  |       |
|-----------|---------|-------------|--------|--------------------|------------------|-------------|--------------------|------------------------|---------------|-------------|-----------------------|------------------|-------|
|           | INCOME  | EXPENDITURE | NET    | BUDGET EXPENDITURE | BUDGET<br>INCOME | BANK<br>BAL | RESERVE<br>BALANCE | UNITY (CIL)<br>BALANCE | INCOME        | EXPENDITURE | BUDGET<br>EXPENDITURE | BUDGET<br>INCOME | NET   |
| B/F       | -       | -           | -      | -                  |                  | 9768        | 31024              | 70702                  | -             | -           | -                     |                  | -     |
| April     | 15,606  | 7,229       | 8,378  | 7,873              | 11,047           | 6,094       | 43,076             | 70,720                 | 5,090         | 370         | 375                   | 517              | 4,721 |
| May       | 21,142  | 10,517      | 10,625 | 11,103             | 11,588           | 8,287       | 43,131             | 70,720                 | 5,990         | 739         | 925                   | 1,033            | 5,251 |
| June      |         |             | -      | 13,493             | 12,130           |             |                    |                        |               |             | 1,300                 | 1,550            | -     |
| July      |         |             | -      | 16,150             | 12,672           |             |                    |                        |               |             | 1,675                 | 2,067            | -     |
| August    |         |             | -      | 18,726             | 13,213           |             |                    |                        |               |             | 2,050                 | 2,583            | -     |
| September |         |             | -      | 20,949             | 24,020           |             |                    |                        |               |             | 2,425                 | 3,100            | -     |
| October   |         |             | -      | 24,775             | 24,562           |             |                    |                        |               |             | 4,075                 | 3,617            | -     |
| November  |         |             | -      | 27,848             | 25,104           |             |                    |                        |               |             | 4,450                 | 4,133            | -     |
| December  |         |             | -      | 29,391             | 25,645           |             |                    |                        |               |             | 4,450                 | 4,650            | -     |
| January   |         |             | -      | 30,813             | 26,187           |             |                    |                        |               |             | 4,450                 | 5,167            | -     |
| February  |         |             | -      | 32,551             | 26,729           |             |                    |                        |               |             | 4,450                 | 5,683            | -     |
| March     |         |             | -      | 34,414             | 27,270           |             |                    |                        |               |             | 4,450                 | 6,200            | -     |
| Year End  |         |             | -      |                    |                  |             |                    |                        |               |             |                       |                  |       |