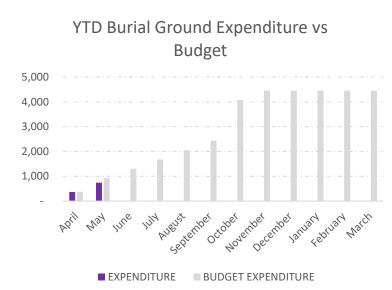

## Supporting Numbers

| 2024/25   | GENERAL |             |        |                    |                  |             |                    |                        | BURIAL GROUND |             |                       |                  |       |
|-----------|---------|-------------|--------|--------------------|------------------|-------------|--------------------|------------------------|---------------|-------------|-----------------------|------------------|-------|
|           | INCOME  | EXPENDITURE | NET    | BUDGET EXPENDITURE | BUDGET<br>INCOME | BANK<br>BAL | RESERVE<br>BALANCE | UNITY (CIL)<br>BALANCE | INCOME        | EXPENDITURE | BUDGET<br>EXPENDITURE | BUDGET<br>INCOME | NET   |
| B/F       | -       | -           | -      | -                  |                  | 9768        | 31024              | 70702                  | -             | -           | -                     |                  | -     |
| April     | 15,606  | 7,229       | 8,378  | 7,873              | 11,047           | 6,094       | 43,076             | 70,720                 | 5,090         | 370         | 375                   | 517              | 4,721 |
| May       | 21,142  | 10,517      | 10,625 | 11,103             | 11,588           | 8,287       | 43,131             | 70,720                 | 5,990         | 739         | 925                   | 1,033            | 5,251 |
| June      |         |             | -      | 13,493             | 12,130           |             |                    |                        |               |             | 1,300                 | 1,550            | -     |
| July      |         |             | -      | 16,150             | 12,672           |             |                    |                        |               |             | 1,675                 | 2,067            | -     |
| August    |         |             | -      | 18,726             | 13,213           |             |                    |                        |               |             | 2,050                 | 2,583            | -     |
| September |         |             | -      | 20,949             | 24,020           |             |                    |                        |               |             | 2,425                 | 3,100            | -     |
| October   |         |             | -      | 24,775             | 24,562           |             |                    |                        |               |             | 4,075                 | 3,617            | -     |
| November  |         |             | -      | 27,848             | 25,104           |             |                    |                        |               |             | 4,450                 | 4,133            | -     |
| December  |         |             | -      | 29,391             | 25,645           |             |                    |                        |               |             | 4,450                 | 4,650            | -     |
| January   |         |             | -      | 30,813             | 26,187           |             |                    |                        |               |             | 4,450                 | 5,167            | -     |
| February  |         |             | -      | 32,551             | 26,729           |             |                    |                        |               |             | 4,450                 | 5,683            | -     |
| March     |         |             | -      | 34,414             | 27,270           |             |                    |                        |               |             | 4,450                 | 6,200            | -     |
| Year End  |         |             | -      |                    |                  |             |                    |                        |               |             |                       |                  |       |