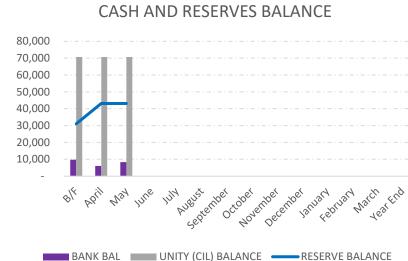

## Supporting Numbers

| 2024/25   | GENERAL |             |        |                    |                  |             |                    |                        | BURIAL GROUND |             |                       |                  |       |
|-----------|---------|-------------|--------|--------------------|------------------|-------------|--------------------|------------------------|---------------|-------------|-----------------------|------------------|-------|
|           | INCOME  | EXPENDITURE | NET    | BUDGET EXPENDITURE | BUDGET<br>INCOME | BANK<br>BAL | RESERVE<br>BALANCE | UNITY (CIL)<br>BALANCE | INCOME        | EXPENDITURE | BUDGET<br>EXPENDITURE | BUDGET<br>INCOME | NET   |
| B/F       | -       | -           | -      | -                  |                  | 9768        | 31024              | 70702                  | -             | -           | -                     |                  | -     |
| April     | 15,606  | 7,229       | 8,378  | 7,873              | 11,047           | 6,094       | 43,076             | 70,720                 | 5,090         | 370         | 375                   | 517              | 4,721 |
| May       | 21,142  | 10,517      | 10,625 | 11,103             | 11,588           | 8,287       | 43,131             | 70,720                 | 5,990         | 739         | 925                   | 1,033            | 5,251 |
| June      |         |             | -      | 13,493             | 12,130           |             |                    |                        |               |             | 1,300                 | 1,550            | -     |
| July      |         |             | -      | 16,150             | 12,672           |             |                    |                        |               |             | 1,675                 | 2,067            | -     |
| August    |         |             | -      | 18,726             | 13,213           |             |                    |                        |               |             | 2,050                 | 2,583            | -     |
| September |         |             | -      | 20,949             | 24,020           |             |                    |                        |               |             | 2,425                 | 3,100            | -     |
| October   |         |             | -      | 24,775             | 24,562           |             |                    |                        |               |             | 4,075                 | 3,617            | -     |
| November  |         |             | -      | 27,848             | 25,104           |             |                    |                        |               |             | 4,450                 | 4,133            | -     |
| December  |         |             | -      | 29,391             | 25,645           |             |                    |                        |               |             | 4,450                 | 4,650            | -     |
| January   |         |             | -      | 30,813             | 26,187           |             |                    |                        |               |             | 4,450                 | 5,167            | -     |
| February  |         |             | -      | 32,551             | 26,729           |             |                    |                        |               |             | 4,450                 | 5,683            | -     |
| March     |         |             | -      | 34,414             | 27,270           |             |                    |                        |               |             | 4,450                 | 6,200            | -     |
| Year End  |         |             | -      |                    |                  |             |                    |                        |               |             |                       |                  |       |