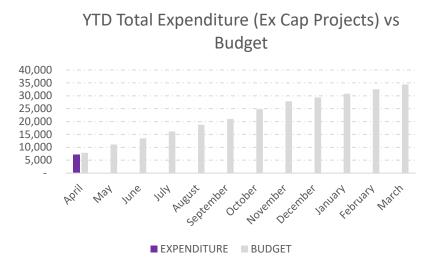

## **Commentary:**

 Burial Ground income considerably higher than anticipated so early on

£94k Capital Spend is not included on graph but is included in supporting numbers

## Supporting Numbers

| 2024/25   | GENERAL   |              |       |                     |                  |             |                    | BURIAL GROUND          |        |              |                       |                  |       |
|-----------|-----------|--------------|-------|---------------------|------------------|-------------|--------------------|------------------------|--------|--------------|-----------------------|------------------|-------|
|           | INCOME    | EXPENDITURE  | NET   | BUDGET EXPENDITURE  | BUDGET<br>INCOME | BANK<br>BAL | RESERVE<br>BALANCE | UNITY (CIL)<br>BALANCE | INCOME | EXPENDITURE  | BUDGET<br>EXPENDITURE | BUDGET<br>INCOME | NET   |
|           | IIVCOIVIE | EXI ENDITORE | 1421  | DODGET EXITENDITORE | IIVCOIVIE        | DITE        | D/ (L/ (IVCL       | DI LEI LIVEE           | INCOME | EXI ENDITORE | EXI ENDITORE          | INCOME           | 1421  |
| B/F       | -         | -            | -     | -                   |                  | 9768        | 31024              | 70702                  | -      | -            | -                     |                  | -     |
| April     | 15,606    | 7,229        | 8,378 | 7,873               | 11,047           |             |                    |                        | 5,090  | 370          | 375                   | 517              | 4,721 |
| May       |           |              | -     | 11,103              | 11,588           |             |                    |                        |        |              | 925                   | 1,033            | -     |
| June      |           |              | -     | 13,493              | 12,130           |             |                    |                        |        |              | 1,300                 | 1,550            | -     |
| July      |           |              | -     | 16,150              | 12,672           |             |                    |                        |        |              | 1,675                 | 2,067            | -     |
| August    |           |              | -     | 18,726              | 13,213           |             |                    |                        |        |              | 2,050                 | 2,583            | -     |
| September |           |              | -     | 20,949              | 24,020           |             |                    |                        |        |              | 2,425                 | 3,100            | _     |
| October   |           |              | -     | 24,775              | 24,562           |             |                    |                        |        |              | 4,075                 | 3,617            | _     |
| November  |           |              | -     | 27,848              | 25,104           |             |                    |                        |        |              | 4,450                 | 4,133            | -     |
| December  |           |              | -     | 29,391              | 25,645           |             |                    |                        |        |              | 4,450                 | 4,650            | -     |
| January   |           |              | -     | 30,813              | 26,187           |             |                    |                        |        |              | 4,450                 | 5,167            | -     |
| February  |           |              | -     | 32,551              | 26,729           |             |                    |                        |        |              | 4,450                 | 5,683            | -     |
| March     |           |              | -     | 34,414              | 27,270           |             |                    |                        |        |              | 4,450                 | 6,200            | _     |
| Year End  |           |              | _     |                     |                  |             |                    |                        |        |              |                       |                  |       |