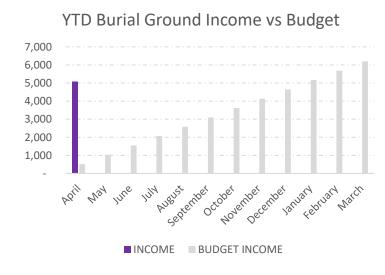

## **Commentary:**

 Burial Ground income considerably higher than anticipated so early on

£94k Capital Spend is not included on graph but is included in supporting numbers

## Supporting Numbers

| 2024/25   | GENERAL   |              |       |                     |                  |             |                    | BURIAL GROUND          |        |              |                       |                  |       |
|-----------|-----------|--------------|-------|---------------------|------------------|-------------|--------------------|------------------------|--------|--------------|-----------------------|------------------|-------|
|           | INCOME    | EXPENDITURE  | NET   | BUDGET EXPENDITURE  | BUDGET<br>INCOME | BANK<br>BAL | RESERVE<br>BALANCE | UNITY (CIL)<br>BALANCE | INCOME | EXPENDITURE  | BUDGET<br>EXPENDITURE | BUDGET<br>INCOME | NET   |
|           | IIVCOIVIE | EXI ENDITORE | 1421  | DODGET EXITENDITORE | IIVCOIVIE        | DITE        | D/ (L/ (IVCL       | DI LEI LIVEE           | INCOME | EXI ENDITORE | EXI ENDITORE          | INCOME           | 1421  |
| B/F       | -         | -            | -     | -                   |                  | 9768        | 31024              | 70702                  | -      | -            | -                     |                  | -     |
| April     | 15,606    | 7,229        | 8,378 | 7,873               | 11,047           |             |                    |                        | 5,090  | 370          | 375                   | 517              | 4,721 |
| May       |           |              | -     | 11,103              | 11,588           |             |                    |                        |        |              | 925                   | 1,033            | -     |
| June      |           |              | -     | 13,493              | 12,130           |             |                    |                        |        |              | 1,300                 | 1,550            | -     |
| July      |           |              | -     | 16,150              | 12,672           |             |                    |                        |        |              | 1,675                 | 2,067            | -     |
| August    |           |              | -     | 18,726              | 13,213           |             |                    |                        |        |              | 2,050                 | 2,583            | -     |
| September |           |              | -     | 20,949              | 24,020           |             |                    |                        |        |              | 2,425                 | 3,100            | _     |
| October   |           |              | -     | 24,775              | 24,562           |             |                    |                        |        |              | 4,075                 | 3,617            | _     |
| November  |           |              | -     | 27,848              | 25,104           |             |                    |                        |        |              | 4,450                 | 4,133            | -     |
| December  |           |              | -     | 29,391              | 25,645           |             |                    |                        |        |              | 4,450                 | 4,650            | -     |
| January   |           |              | -     | 30,813              | 26,187           |             |                    |                        |        |              | 4,450                 | 5,167            | -     |
| February  |           |              | -     | 32,551              | 26,729           |             |                    |                        |        |              | 4,450                 | 5,683            | -     |
| March     |           |              | -     | 34,414              | 27,270           |             |                    |                        |        |              | 4,450                 | 6,200            | _     |
| Year End  |           |              | _     |                     |                  |             |                    |                        |        |              |                       |                  |       |