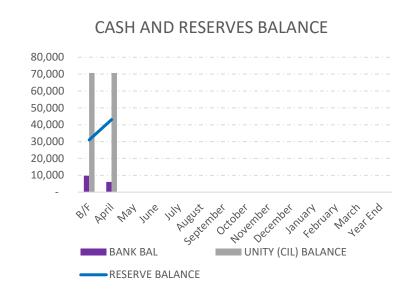

## Supporting Numbers

| 2024/25   | GENERAL   |              |       |                     |                  |             |                    | BURIAL GROUND          |        |              |                       |                  |       |
|-----------|-----------|--------------|-------|---------------------|------------------|-------------|--------------------|------------------------|--------|--------------|-----------------------|------------------|-------|
|           | INCOME    | EXPENDITURE  | NET   | BUDGET EXPENDITURE  | BUDGET<br>INCOME | BANK<br>BAL | RESERVE<br>BALANCE | UNITY (CIL)<br>BALANCE | INCOME | EXPENDITURE  | BUDGET<br>EXPENDITURE | BUDGET<br>INCOME | NET   |
|           | IIVCOIVIE | EXI ENDITORE | 1421  | DODGET EXITENDITORE | IIVCOIVIE        | DITE        | D/ (L/ (IVCL       | DI LEI LIVEE           | INCOME | EXI ENDITORE | EXI ENDITORE          | INCOME           | 1421  |
| B/F       | -         | -            | -     | -                   |                  | 9768        | 31024              | 70702                  | -      | -            | -                     |                  | -     |
| April     | 15,606    | 7,229        | 8,378 | 7,873               | 11,047           |             |                    |                        | 5,090  | 370          | 375                   | 517              | 4,721 |
| May       |           |              | -     | 11,103              | 11,588           |             |                    |                        |        |              | 925                   | 1,033            | -     |
| June      |           |              | -     | 13,493              | 12,130           |             |                    |                        |        |              | 1,300                 | 1,550            | -     |
| July      |           |              | -     | 16,150              | 12,672           |             |                    |                        |        |              | 1,675                 | 2,067            | -     |
| August    |           |              | -     | 18,726              | 13,213           |             |                    |                        |        |              | 2,050                 | 2,583            | -     |
| September |           |              | -     | 20,949              | 24,020           |             |                    |                        |        |              | 2,425                 | 3,100            | _     |
| October   |           |              | -     | 24,775              | 24,562           |             |                    |                        |        |              | 4,075                 | 3,617            | _     |
| November  |           |              | -     | 27,848              | 25,104           |             |                    |                        |        |              | 4,450                 | 4,133            | -     |
| December  |           |              | -     | 29,391              | 25,645           |             |                    |                        |        |              | 4,450                 | 4,650            | -     |
| January   |           |              | -     | 30,813              | 26,187           |             |                    |                        |        |              | 4,450                 | 5,167            | -     |
| February  |           |              | -     | 32,551              | 26,729           |             |                    |                        |        |              | 4,450                 | 5,683            | -     |
| March     |           |              | -     | 34,414              | 27,270           |             |                    |                        |        |              | 4,450                 | 6,200            | _     |
| Year End  |           |              | _     |                     |                  |             |                    |                        |        |              |                       |                  |       |