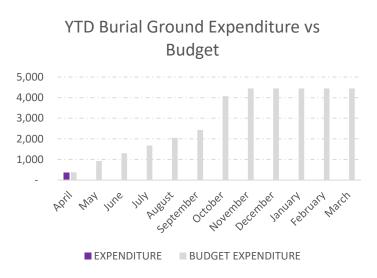

## **Commentary:**

 Burial Ground income considerably higher than anticipated so early on

£94k Capital Spend is not included on graph but is included in supporting numbers

## Supporting Numbers

| 2024/25   | GENERAL   |              |       |                     |                  |             |                    | BURIAL GROUND          |        |              |                       |                  |       |
|-----------|-----------|--------------|-------|---------------------|------------------|-------------|--------------------|------------------------|--------|--------------|-----------------------|------------------|-------|
|           | INCOME    | EXPENDITURE  | NET   | BUDGET EXPENDITURE  | BUDGET<br>INCOME | BANK<br>BAL | RESERVE<br>BALANCE | UNITY (CIL)<br>BALANCE | INCOME | EXPENDITURE  | BUDGET<br>EXPENDITURE | BUDGET<br>INCOME | NET   |
|           | IIVCOIVIE | EXI ENDITORE | 1421  | DODGET EXITENDITORE | IIVCOIVIE        | DITE        | D/ (L/ (IVCL       | DI LEI LIVEE           | INCOME | EXI ENDITORE | EXI ENDITORE          | INCOME           | 1421  |
| B/F       | -         | -            | -     | -                   |                  | 9768        | 31024              | 70702                  | -      | -            | -                     |                  | -     |
| April     | 15,606    | 7,229        | 8,378 | 7,873               | 11,047           |             |                    |                        | 5,090  | 370          | 375                   | 517              | 4,721 |
| May       |           |              | -     | 11,103              | 11,588           |             |                    |                        |        |              | 925                   | 1,033            | -     |
| June      |           |              | -     | 13,493              | 12,130           |             |                    |                        |        |              | 1,300                 | 1,550            | -     |
| July      |           |              | -     | 16,150              | 12,672           |             |                    |                        |        |              | 1,675                 | 2,067            | -     |
| August    |           |              | -     | 18,726              | 13,213           |             |                    |                        |        |              | 2,050                 | 2,583            | -     |
| September |           |              | -     | 20,949              | 24,020           |             |                    |                        |        |              | 2,425                 | 3,100            | _     |
| October   |           |              | -     | 24,775              | 24,562           |             |                    |                        |        |              | 4,075                 | 3,617            | _     |
| November  |           |              | -     | 27,848              | 25,104           |             |                    |                        |        |              | 4,450                 | 4,133            | -     |
| December  |           |              | -     | 29,391              | 25,645           |             |                    |                        |        |              | 4,450                 | 4,650            | -     |
| January   |           |              | -     | 30,813              | 26,187           |             |                    |                        |        |              | 4,450                 | 5,167            | -     |
| February  |           |              | -     | 32,551              | 26,729           |             |                    |                        |        |              | 4,450                 | 5,683            | -     |
| March     |           |              | -     | 34,414              | 27,270           |             |                    |                        |        |              | 4,450                 | 6,200            | _     |
| Year End  |           |              | _     |                     |                  |             |                    |                        |        |              |                       |                  |       |