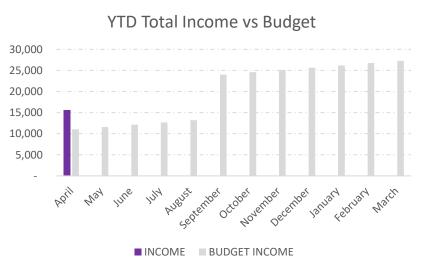

## **Commentary:**

 Burial Ground income considerably higher than anticipated so early on

£94k Capital Spend is not included on graph but is included in supporting numbers

## Supporting Numbers

| 2024/25   | GENERAL   |              |       |                     |                  |             |                    | BURIAL GROUND          |        |              |                       |                  |       |
|-----------|-----------|--------------|-------|---------------------|------------------|-------------|--------------------|------------------------|--------|--------------|-----------------------|------------------|-------|
|           | INCOME    | EXPENDITURE  | NET   | BUDGET EXPENDITURE  | BUDGET<br>INCOME | BANK<br>BAL | RESERVE<br>BALANCE | UNITY (CIL)<br>BALANCE | INCOME | EXPENDITURE  | BUDGET<br>EXPENDITURE | BUDGET<br>INCOME | NET   |
|           | IIVCOIVIE | EXI ENDITORE | 1421  | DODGET EXITENDITORE | IIVCOIVIE        | DITE        | D/ (L/ (IVCL       | DI LEI LIVEE           | INCOME | EXI ENDITORE | EXI ENDITORE          | INCOME           | 1421  |
| B/F       | -         | -            | -     | -                   |                  | 9768        | 31024              | 70702                  | -      | -            | -                     |                  | -     |
| April     | 15,606    | 7,229        | 8,378 | 7,873               | 11,047           |             |                    |                        | 5,090  | 370          | 375                   | 517              | 4,721 |
| May       |           |              | -     | 11,103              | 11,588           |             |                    |                        |        |              | 925                   | 1,033            | -     |
| June      |           |              | -     | 13,493              | 12,130           |             |                    |                        |        |              | 1,300                 | 1,550            | -     |
| July      |           |              | -     | 16,150              | 12,672           |             |                    |                        |        |              | 1,675                 | 2,067            | -     |
| August    |           |              | -     | 18,726              | 13,213           |             |                    |                        |        |              | 2,050                 | 2,583            | -     |
| September |           |              | -     | 20,949              | 24,020           |             |                    |                        |        |              | 2,425                 | 3,100            | _     |
| October   |           |              | -     | 24,775              | 24,562           |             |                    |                        |        |              | 4,075                 | 3,617            | _     |
| November  |           |              | -     | 27,848              | 25,104           |             |                    |                        |        |              | 4,450                 | 4,133            | -     |
| December  |           |              | -     | 29,391              | 25,645           |             |                    |                        |        |              | 4,450                 | 4,650            | -     |
| January   |           |              | -     | 30,813              | 26,187           |             |                    |                        |        |              | 4,450                 | 5,167            | -     |
| February  |           |              | -     | 32,551              | 26,729           |             |                    |                        |        |              | 4,450                 | 5,683            | -     |
| March     |           |              | -     | 34,414              | 27,270           |             |                    |                        |        |              | 4,450                 | 6,200            | _     |
| Year End  |           |              | _     |                     |                  |             |                    |                        |        |              |                       |                  |       |